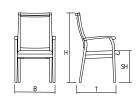

## Dimensions | 2484

| Dimensions: | В  | 59 cm   |
|-------------|----|---------|
|             | Т  | 67 cm   |
|             | Н  | 109 cm  |
|             | SH | 46 cm   |
| Weight:     |    | 10,5 kg |