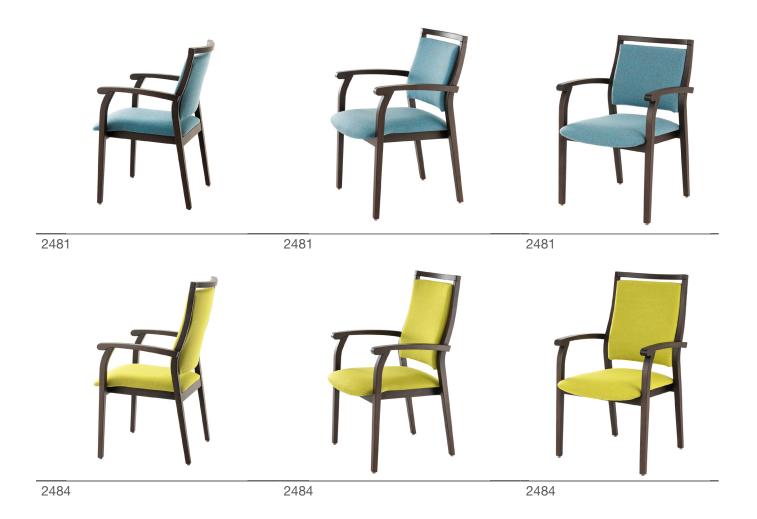

## EMMA | Models 2481 + 2484

Comfort in the most relaxing form. EMMA – the functional contract furniture that also creates a cozy ambience. Particularly suitable for lounges and dining rooms in public facilities as well as the care sector.

## **Upholstery**

Fabric cover according to BRUNE® fabric groups 3, 4, 6, 7 or 8.

Seat: multi-layer upholstery structure 50 mm thick Back: multi-layer upholstery construction 30 mm thick