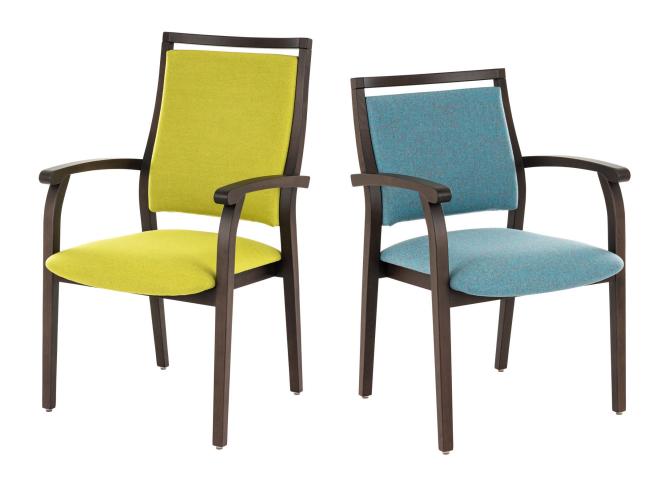

## EMMA | Models 2481 + 2484

Comfort in the most relaxing form. EMMA – the functional contract furniture that also creates a cozy ambience. Particularly suitable for lounges and dining rooms in public facilities as well as the care sector.

## **Upholstery**

Fabric cover according to BRUNE® fabric groups 3, 4, 6, 7 or 8.

Seat: multi-layer upholstery structure 50 mm thick Back: multi-layer upholstery construction 30 mm thick