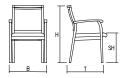

# Dimensions | 2481

| Dimensions: | В  | 59 cm  |
|-------------|----|--------|
|             | Т  | 65 cm  |
|             | Н  | 89 cm  |
|             | SH | 46 cm  |
| Weight:     |    | 9,5 kg |